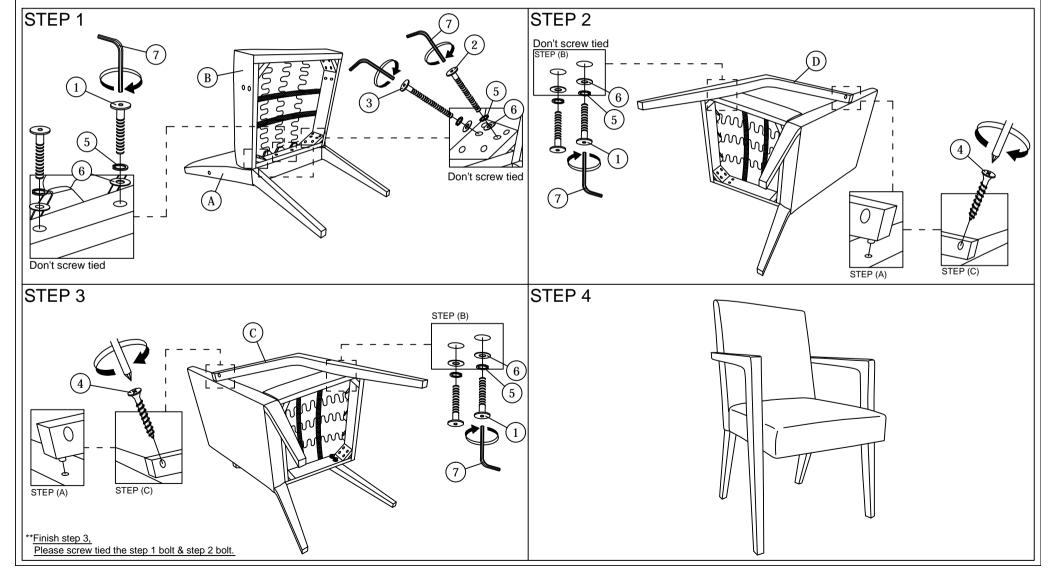

## MODEL: BBT5267 ARM CHAIR

## **ASSEMBLY INSTRUCTIONS**

Read this instruction carefully. See hardware and furniture part list for guidance. Be sure all parts are complete, before you assemble. Place all wooden furniture parts on a clean and flat soft surface to prevent from being scratched. Follow the figure to start assembling.

- CAUTIONS: 1. Do not FULLY TIGHTEN the nut or nut bolt until all nut or bolt is ready assembed.
  - 2. Do not OVER TIGHTEN the nut or bolt to avoid causing damages to the thread.
  - 3. Keep all hardware parts out of reach of children.

NOTE: THE LIST AND QUANTITY SHOWN ARE FOR 1 UNIT ASSEMBLY.

Tool needed: Screwdriver (not provider).

| PART LIST |                    |      |  |  |
|-----------|--------------------|------|--|--|
| ITEM      | DESCRIPTION        | QTY  |  |  |
| Α         | CHAIR BACK         | 1 PC |  |  |
| В         | CUSHION SEAT FRAME | 1 PC |  |  |
| С         | ARM (L)            | 1 PC |  |  |
| D         | ARM (R)            | 1 PC |  |  |

| HARDWARE LIST |                           |                                        |       |  |
|---------------|---------------------------|----------------------------------------|-------|--|
| ITEM          | DESCRIPTION               |                                        | QTY   |  |
| 1             | JCBC Bolt M6 x 40mm       | <b>caccacac</b> ⊕                      | 6pcs  |  |
| 2             | JCBC Bolt M6 x 70mm       | ammamam=6                              | 2pcs  |  |
| 3             | JCBC Bolt M6 x 80mm       |                                        | 2pcs  |  |
| 4             | Wood SCREW M4 x 38mm      | ************************************** | 2pcs  |  |
| 5             | M6 SPRING WASHER          | 0                                      | 10pcs |  |
| 6             | M6 FLAT WASHER            | 0                                      | 10pcs |  |
| 7             | M4 ALLEN KEY (BALL SHAPE) | <b>^</b>                               | 1pc   |  |
|               |                           |                                        |       |  |